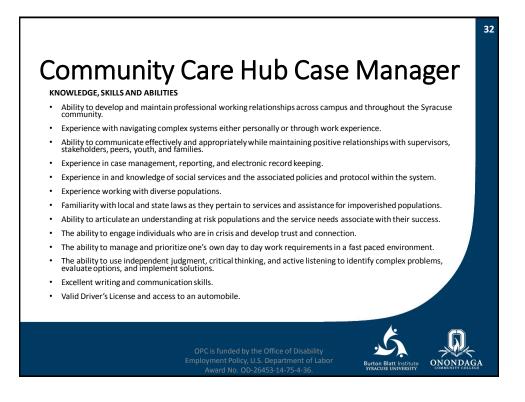

### Pathways to Careers Toolkit: Case Management

- Case Management is the responsibility for directing and managing a student's participation in the program, which typically includes non-instructional activities such as:
  - recruitment,
  - retention,
  - program component navigation,
  - life skill or life issue assistance,
  - academic, career or personal counseling,
  - financial aid guidance,
  - and other supportive services.