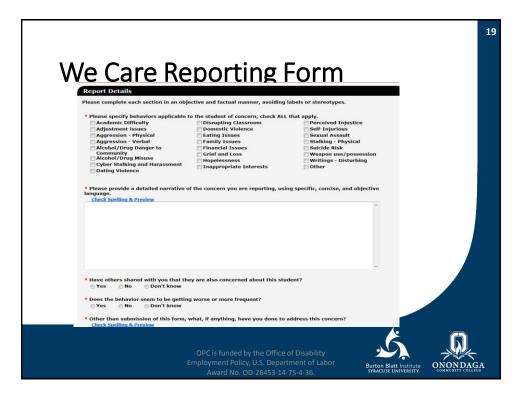

mplications: access to proper healthcare/specialists, suicidal ideations
- · Family problems
- · Issues communicating with professors
- Class advisement
- Relationship issues
- Understanding the difference between high school and college (both parents and students)
- Transportation issues



- ACCES-VR: 4 referrals have been given to 4 students in Quarter 3
- Food Pantry on campus: 3 referrals have been given to 2 students in Quarter 3
- Advocates, Inc., for help with finding an aide when appropriate: No referrals in Quarter 3
- CENTRO: 18 bus passes have been given out to 11 students in Quarter 3
- The Learning Center on campus: 56 referrals have been given to 26 students to date in Quarter 3, though all students are referred to the Learning Center and many are referred multiple times



















|                                                                                                                          | Address                                                                    | Advocacy | Assistive<br>Technology | Benefits<br>Advisement | Community<br>Hab | Education/<br>Training | Employment | Futures<br>Planning/<br>Guardianship | Hearing and<br>Vision | Home and<br>Environmental<br>Modifications | Housing<br>Options | Mental Health<br>Services<br>(counseling) | Recreation/<br>Leisure | Respite | Service<br>Coordination | Therapy-<br>PTIOT/SP | Transportation | Vocational<br>Assessment |
|--------------------------------------------------------------------------------------------------------------------------|--------------------------------------