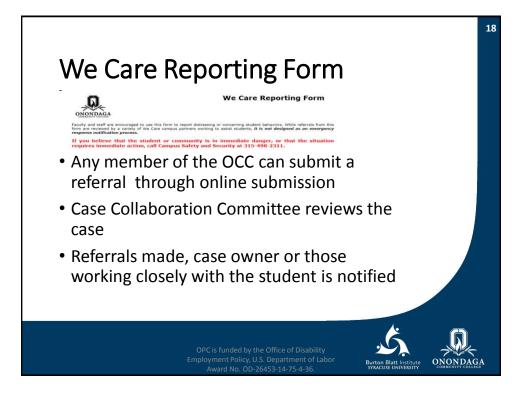

complications: access to proper healthcare/specialists, suicidal ideations
- · Family problems
- · Issues communicating with professors
- Class advisement
- Relationship issues
- Understanding the difference between high school and college (both parents and students)
- Transportation issues



- ACCES-VR: 4 referrals have been given to 4 students in Quarter 3
- Food Pantry on campus: 3 referrals have been given to 2 students in Quarter 3
- Advocates, Inc., for help with finding an aide when appropriate: No referrals in Quarter 3
- CENTRO: 18 bus passes have been given out to 11 students in Quarter 3
- The Learning Center on campus: 56 referrals have been given to 26 students to date in Quarter 3, though all students are referred to the Learning Center and many are referred multiple times



















|                                                                                                                          | Address                                                                    | Advocacy | Assistive<br>Technology | Benefits<br>Advisement | Community<br>Hab | Education/<br>Training | Employment | Futures<br>Planning/<br>Guardianship | Hearing and<br>Vision | Home and<br>Environmental<br>Modifications | Housing<br>Options | Mental Health<br>Services<br>(counseling) | Recreation/<br>Leisure | Respite | Service<br>Coordination | Therapy-<br>PTIOT/SP | Transportation | Vocational<br>Assessment |
|--------------------------------------------------------------------------------------------------------------------------|------------------------------------